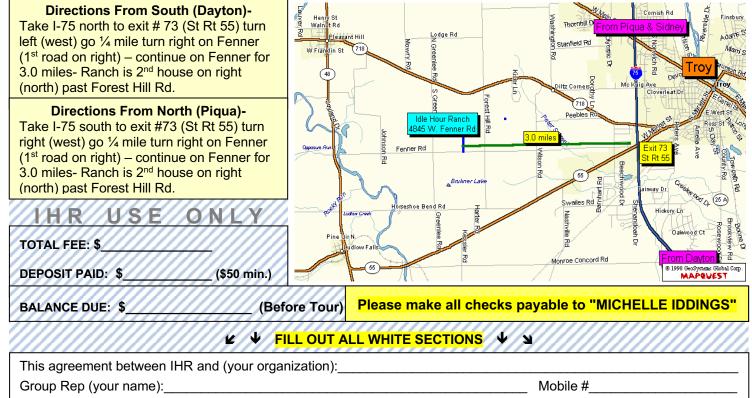

| Contract # |       |
|------------|-------|
| Tour Date: |       |
| Tour Time: | until |
| Rain Date: |       |

Tours of IHR are available (June - October) Mon-Thurs 10:30a - 6:00p or Fri Sat Sun 10:30a - 12:00p for groups of 15 or more.

Organization Address:

Best Contact: Phone #

Time: (circle all that apply) Morning Afternoon Evening or Specify:\_

NOTICE: Idle-Hour Ranch, LLC (IHR) <u>cannot</u> be held responsible for accidents or injuries to individuals visiting the ranch, nor is IHR responsible for lost or stolen items. Compensation for above listed IHR tour shall be as follows: \$10.00 for each guest (ages 13+), \$8.00 each for (ages 3-12) -- payable by group leader before the day of the tour (cash or credit accepted). Extra charges apply with additional activities such as are listed above. Please note that IHR will not be held responsible for any guests' injury /incidents that may occur on the property. This contract agreed upon and signed on this day \_\_\_\_/ \_\_\_\_ between the IDLE HOUR RANCH, LLC (IHR) and (group representative's signature)